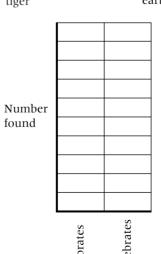

**3** Count the number of invertebrates and vertebrates and fill in the table below.

| Number found |
|--------------|
|              |
|              |
|              |

4 Fill in the numbers from the table on the bar chart. Above the word 'vertebrates' colour in the right number of boxes to show how many you counted. Do the same for the number of invertebrates that you counted.