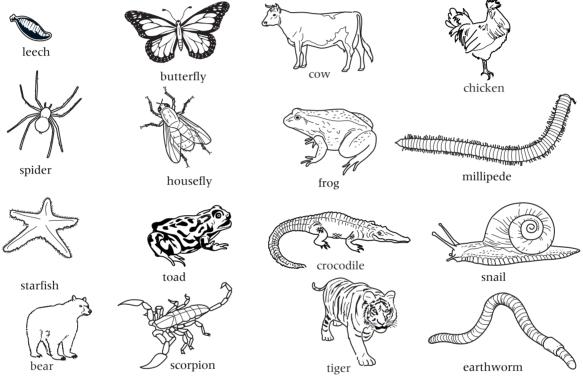

## 7De/2 Find the invertebrate

| Name  | Class |
|-------|-------|
| Haiic | CIGOS |

Look carefully at the pictures below.

- 1 Circle all the animals that are invertebrates.
- **2** There is one bird in these pictures. Find it and draw in the position of the backbone.

**3** Count the number of invertebrates and vertebrates and fill in the table below.

| Number found |
|--------------|
|              |
|              |
|              |

4 Fill in the numbers from the table on the bar chart. Above the word 'vertebrates' colour in the right number of boxes to show how many you counted. Do the same for the number of invertebrates that you counted.