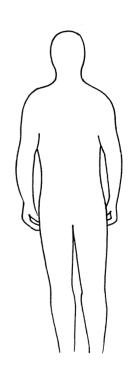

## (7Db/5) In the family

Name \_\_\_\_\_ Class \_\_\_\_\_

**1 a** Draw in the following features on the outline body.

curly hair
a scar on the face
blue eyes
an earring
fashionable clothes
lobes at the bottom
of the ears
large feet

- **b** Label each feature that is *inherited* on the left hand side.
- **2** Inherited features are passed on from parents to offspring. The drawing below shows a family tree. The straight horizontal lines *between* the faces show people who have had children together.