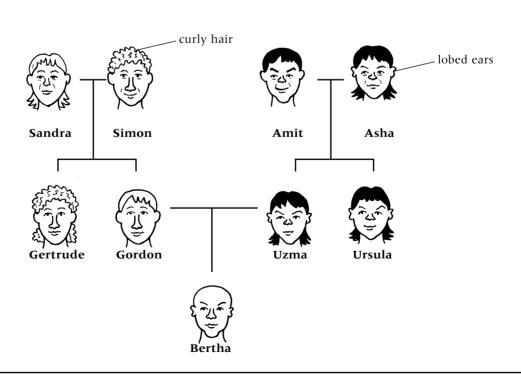

Look at the family tree below and then answer the questions.

| a | Who were Ursula's parents?                                              |
|---|-------------------------------------------------------------------------|
| b | What relationship to each other are Gertrude and Gordon?                |
|   |                                                                         |
| C | Who has Uzma inherited her lobed ears from?                             |
| d | Who has Gertrude inherited her curly hair from?                         |
| e | Do you think Bertha has curly or straight hair?                         |
| f | Explain your answer to part <b>e</b>                                    |
|   |                                                                         |
| g | If Amit and Sandra had a child together, predict what hair and ears the |
|   | child would have.                                                       |

knowledge