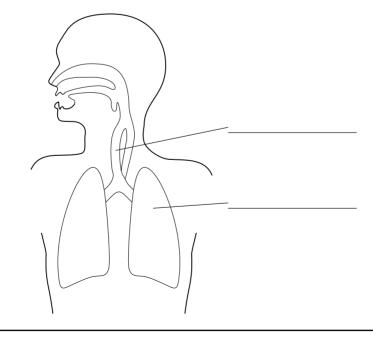

circulatory
digestive
leaves
nervous
photosynthesis
roots
stem
system

- ${f c}$  Food is digested in the \_\_\_\_\_\_ system.
- **d** The heart is part of the \_\_\_\_\_ system.
- **e** The brain is part of the \_\_\_\_\_ system.
- **2** On the diagram below, label the parts of the breathing system.